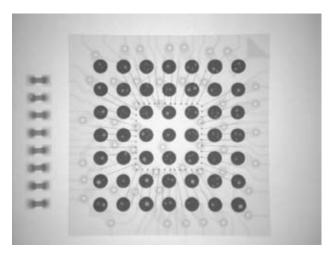

**Vertex Series A**Audit X-ray Inspection System



**BGA X-ray Inspection** 

## **Vertex Series A**

Audit X-ray Inspection System

VJ Technologies leads the way in providing robust and practical X-ray solutions to solve real production issues. Innovation and simplicity govern system design to maximise ease-of-use with programmed inspection and a simple 1–2–Go! user interface.

Vertex X-ray systems are production ready, offering superior uptime and unmatched value. The Vertex Series is configurable with a variety of X-ray tubes, detectors and product manipulators.

| Key Parameters           |                  |          |          |          |
|--------------------------|------------------|----------|----------|----------|
| Model                    | V75              | V90      | V130     | V150     |
| Tube                     | 75kV