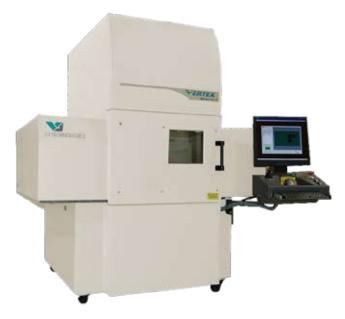

## **Vertex Series A**

Audit X-ray Inspection System

VJ Technologies leads the way in providing robust and practical X-ray solutions to solve real production issues. Innovation and simplicity govern system design to maximise ease-of-use with programmed inspection and a simple 1–2–Go! user interface.

Vertex X-ray systems are production ready, offering superior uptime and unmatched value. The Vertex Series is configurable with a variety of X-ray tubes, detectors and product manipulators.

| Key Parameters           |                  |          |          |          |
|--------------------------|------------------|----------|----------|----------|
| Model                    | V75              | V90      | V130     | V150     |
| Tube                     | 75kV             | 90kV     | 130kV    | 150kV    |
| Spot Size                | 45µ              | 5μ       | 6µ       | 5μ       |
| Spatial<br>Resolution    | >20lp/mm         | >40lp/mm | >40lp/mm | >40lp/mm |
| Total<br>Magnification   | 435X             | 3600X    | 1950X    | 1650X    |
| Maximum<br>Field of View | >2"              | >1.6"    | >2"      | >2"      |
| Programmable             | Optional         | Standard |          |          |
| Inspectable<br>Area      | 20"X24"          |          |          |          |
| Sample<br>Manipulation   | 5 Axis Available |          |          |          |